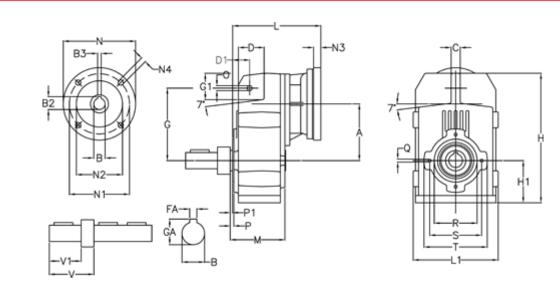

## **Measures**

| FA = 8    | M = 120.0                                                                | Q = M8x15                                            |
|-----------|--------------------------------------------------------------------------|------------------------------------------------------|
| G = 160   | N = 140                                                                  | R = 95                                               |
| G1 = 58.0 | N1 = 115                                                                 | S = 115                                              |
| GA = 33.0 | N2 = 95                                                                  | T = 140                                              |
| H = 286.0 | N4 = M8x19                                                               | V = 96.0                                             |
| H1 = 92.5 | O = 11                                                                   | V1 = 60                                              |
| L = 197.5 | P = 5.0                                                                  |                                                      |
| L1 = 188  | P1 = 3.0                                                                 |                                                      |
|           | G = 160<br>G1 = 58.0<br>GA = 33.0<br>H = 286.0<br>H1 = 92.5<br>L = 197.5 | $\begin{array}{llllllllllllllllllllllllllllllllllll$ |